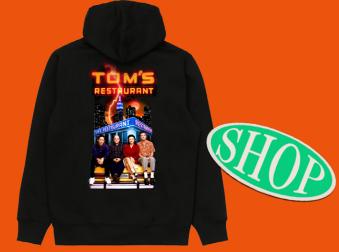

### NEIGHBORHOOD SPOT -TOM'S RESTAURANT HOODIE

SHOP SMALL BUSINESS MERCH ACROSS NYC, INCLU-DING LOCAL RESTAURANTS, COMMUNITY FRIDGES, LOCAL ARTISTS, ETC.