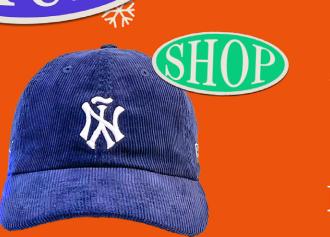

### **NY BOMBERS** CORDUROY DAD HAT

ART AND MERCH BY NEW YORK NATIVE & DOMINICAN ARTIST AND DESIGNER TONY PERALTA.